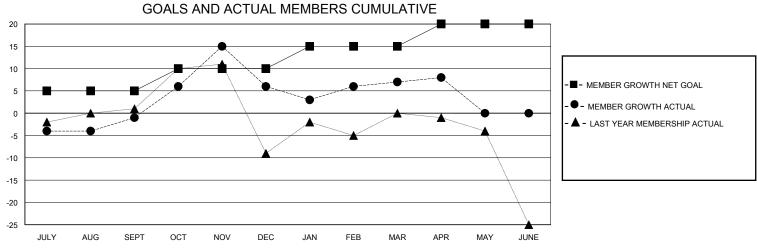

## District 11 E2

Results as of: 4/30/2024

| GMT:          |               |             | GMT CA        |                       |                          |                         |                                                    |  |  |
|---------------|---------------|-------------|---------------|-----------------------|--------------------------|-------------------------|----------------------------------------------------|--|--|
|               | Club          | s           |               | Members               |                          |                         |                                                    |  |  |
|               | RESULTS FOR   | R 2023-2024 |               | RESULTS FOR 2023-2024 |                          |                         |                                                    |  |  |
| QUARTER       | NEW CLUB GOAL | NEW CLUBS   | DROPPED CLUBS | QUARTER MEM           | /IBER GROWTH NET<br>GOAL | MEMBER GROWTH<br>ACTUAL | DROPPED<br>MEMBERS ACTUAL<br>(including transfers) |  |  |
| JULY/AUG/SEPT | 0             | 0           | 0             | JULY/AUG/SEPT         | 5                        | 16                      | 17                                                 |  |  |
| OCT/NOV/DEC   | 0             | 0           | 0             | OCT/NOV/DEC           | 5                        | 23                      | 16                                                 |  |  |
| JAN/FEB/MAR   | 0             | 0           | 0             | JAN/FEB/MAR           | 5                        | 13                      | 10                                                 |  |  |
| APR/MAY/JUNE  | 1             | 0           | 0             | APR/MAY/JUNE          | 5                        | 2                       | 1                                                  |  |  |