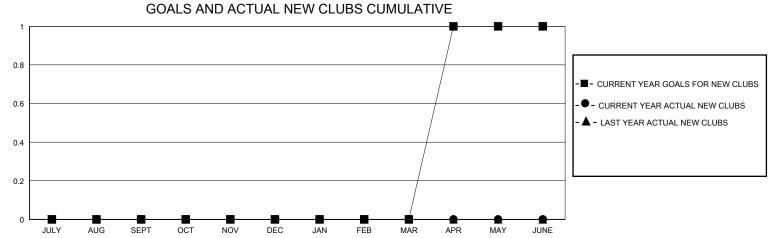

## District 11 E2

Results as of: 4/30/2024

| GMT:          |               |             | GMT CA        |                       |                          |                         |                                                    |  |  |
|---------------|---------------|-------------|---------------|-----------------------|--------------------------|-------------------------|----------------------------------------------------|--|--|
|               | Club          | s           |               | Members               |                          |                         |                                                    |  |  |
|               | RESULTS FOR   | R 2023-2024 |               | RESULTS FOR 2023-2024 |                          |                         |                                                    |  |  |
| QUARTER       | NEW CLUB GOAL | NEW CLUBS   | DROPPED CLUBS | QUARTER MEM           | /IBER GROWTH NET<br>GOAL | MEMBER GROWTH<br>ACTUAL | DROPPED<br>MEMBERS ACTUAL<br>(including transfers) |  |  |
| JULY/AUG/SEPT | 0             | 0           | 0             | JULY/AUG/SEPT         | 5                        | 16                      | 17                                                 |  |  |
| OCT/NOV/DEC   | 0             | 0           | 0             | OCT/NOV/DEC           | 5                        | 23                      | 16                                                 |  |  |
| JAN/FEB/MAR   | 0             | 0           | 0             | JAN/FEB/MAR           | 5                        | 13                      | 10                                                 |  |  |
| APR/MAY/JUNE  | 1             | 0           | 0             | APR/MAY/JUNE          | 5                        | 2                       | 1                                                  |  |  |